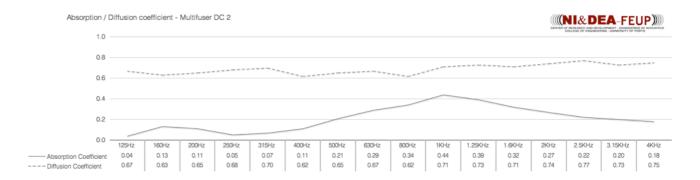

EPS (Expanded Polystyrene), Multifuser DC2 is notable not only for its effective performance in solving problems like lack of speech intelligibility or music definition, but also for its attractive design that fits perfectly in any kind of room.

- High efficiency - 2 dimensional primitive root diffuser top surface angle.- Easy to install

- Can be painted with water-based paints
- 6 units per box

## **APPLICATIONS** Multifuser DC2

Listening Rooms, Home Theaters, Recording and Broadcast Studios, Post Production Studios, Performance Spaces, Rehearsal Rooms, Conference and Teleconference Rooms, Public Spaces, Auditoriums, etc.

### TECHNICAL INFORMATION Multifuser DC2

Material: EPS ( Expanded Polystyrene ) Fire Rating: M1 Installation: Adhesive Flexi Glue

### PERFORMANCE Multifuser DC2