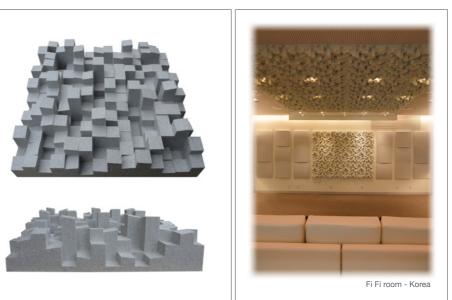

# FEATURES Multifuser DC2

Multifuser DC2 is a bi-dimensional diffusion panel that is frequently applied to walls or ceilings, providing multi-reflection on both vertical and horizontal planes in sound critical spaces. It performs on high frequencies, brightening and clarifying sound. Made from high density quality EPS (Expanded Polystyrene), Multifuser DC2 is notable not only for its effective performance in solving problems like lack of speech intelligibility or music definition, but also for its attractive design that fits perfectly in any kind of room.

- High efficiency - 2 dimensional primitive root diffuser top surface angle.- Easy to install

- Can be painted with water-based paints
- 6 units per box