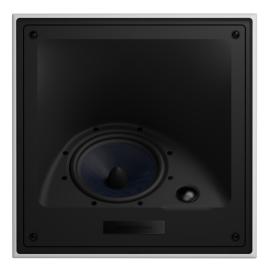

## See nothing, hear everything

The CCM7.5 features a 150mm(6in) bass/mid-range driver in a die-cast chassis and a Nautilus<sup>™</sup> tube loaded 25mm (1in) soft dome tweeter. Its baffle is critically formed from glass reinforced ABS and features a scallop under the tweeter which creates the perfect roll off for high frequencies resulting in a more accurate reproduction of sound.

## **Technical Specifications**

| Description                 | 2-way in-ceiling system                                                                                               |
|-----------------------------|-----------------------------------------------------------------------------------------------------------------------|
| Drive Units                 | 1x ø25mm (1in) Nautilus <sup>™</sup> tube loaded soft dome tweeter<br>1x ø150mm (6in) blue Kevlar® cone bass/midrange |
| Frequency Range (-6dB)      | 52Hz – 28kHz                                                                                                          |
| Recommended Amp Power       | 25 – 150w                                                                                                             |
| Sensitivity SPL (2.83V, 1m) | 88.5 dB                                                                                                               |
| Impedance Nominal (min)     | 8Ω (6.5Ω)                                                                                                             |
| Frame height                | 355mm (14in)                                                                                                          |
| Frame width                 | 355mm (14in)                                                                                                          |
| Cut-out height              | 332mm (13.1in)                                                                                                        |
| Cut-out width               | 332mm (13.1in)                                                                                                        |
| Depth behind surface        | 184mm (7.2in)                                                                                                         |
| Protrusion                  | 6.5mm (0.25in)                                                                                                        |
| РМК                         | 7C                                                                                                                    |